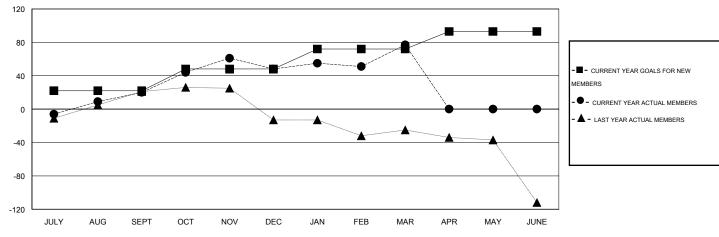

#### GOALS AND ACTUAL MEMBERS CUMULATIVE

| DROPPED CLUBS: 1              |               | 47 CLUBS OF 82 ADDED 1 OR MORE<br>NEW MEMBERS | GENDER DISTRIBUTION  MALE 1,658 (79.22%) |              |  |
|-------------------------------|---------------|-----------------------------------------------|------------------------------------------|--------------|--|
| DROPPED MEMBERS               |               |                                               | FEMALE                                   | 435 (20.78%) |  |
| DECEASED CLUB CANCELLED OTHER | 6<br>11<br>85 | CLICK HERE FOR HEALTH ASSESSMENT DATA         | FAMILY UNIT MEMBERS HEAD OF HOUSEHOLD    |              |  |
| TOTAL                         | 102           |                                               | NON-HEAD OF HOUSEHOLD                    |              |  |